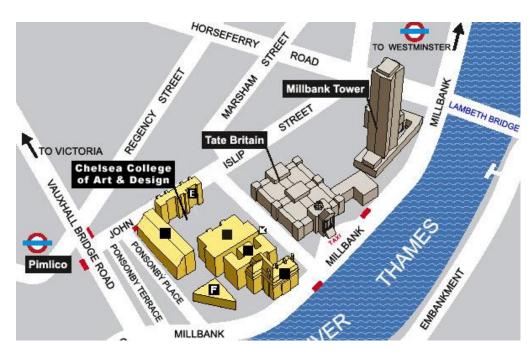

# Wimbledon College of Art

Wimbledon College of Art - Site Locations & Travel Map with Useful Telephone Numbers

所在地: Merton Hall Road, London SW19 3QA

Palmerston Road, London SW19 1PB

最寄駅:地下鉄 Wimbledon 駅

| Foundation                                    | Dates: 17 June - 23 June                                       | School of Foundation |
|-----------------------------------------------|----------------------------------------------------------------|----------------------|
|                                               | <b>Open:</b> 10.00 - 16.30                                     |                      |
|                                               | Closed: Sunday 20 June                                         |                      |
| BA Fine Art : Painting, Sculpture,            | Dates: 18 June - 23 June                                       | School of Theatre &  |
| Print and Digital Media, Time-Based Media     | <b>Open:</b> Weekdays - 10.00 - 20.00 / Saturday 10.00 - 17.00 | School of Fine Art   |
| BA Theatre : Costume Design,                  | Closed: Sunday 20 June                                         |                      |
| Costume Interpretation,                       |                                                                |                      |
| Design for Performance,                       |                                                                |                      |
| Set Design for Stage and Screen,              |                                                                |                      |
| Techincal Arts and Special Effects,           |                                                                |                      |
| FdA Theatre Lighting Design and Practice,     |                                                                |                      |
| FdA Production for Live Events and Television |                                                                |                      |
| MA Fine Art,                                  | Dates: 10 September - 15 September                             |                      |
| MA Visual Language of Performance.            | <b>Open:</b> Weekdays - 10.00 - 20.00 / Saturday 10.00 - 17.00 |                      |
|                                               | Closed: Sunday 12 September                                    |                      |