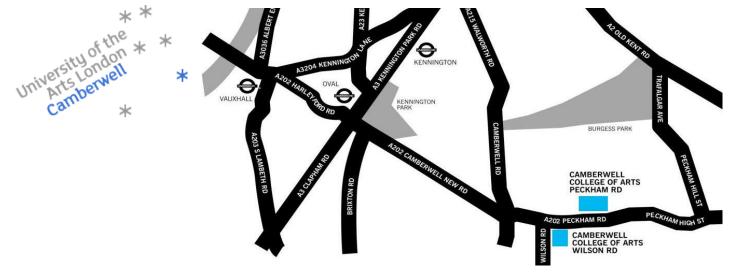

所在地: Peckham Road, London SE5 8UF Wilson Road, London, SE5 8LU.

最寄駅: 地下鉄 [Elephant & Castle]駅からバス[12 /171]で 20 分くらい

| Foundation Diploma in Art and Design           | 00 00 luna   | Tuesday, Friday 10.00, 20.00                              | Doolshow Dood |
|------------------------------------------------|--------------|-----------------------------------------------------------|---------------|
| Foundation Diploma in Art and Design,          | 22 - 26 June | Tuesday - Friday 10.00 - 20.00                            | Peckham Road  |
| BA Ceramics, BA Drawing,                       |              | Saturday 11.00 - 17.00*                                   |               |
| BA Graphic Design, BA Illustration,            |              | *Last admission 30 minutes before close                   |               |
| BA Painting, BA Photography,                   |              |                                                           |               |
| BA Sculpture, BA 3D Design,                    |              |                                                           |               |
| FdA Design Practice,                           |              |                                                           |               |
| FdA Illustration (for Sequence & Interaction). |              |                                                           |               |
| FdA Book Conservation, BA Conservation,        | 22 - 26 June | Tuesday - Friday 10.00 - 20.00                            | Wilson Road   |
| MA Conservation.                               |              | Saturday 11.00 - 17.00*                                   |               |
|                                                |              | *Last admission 30 minutes before close                   |               |
| MA Book Arts, MA Designer Maker,               | 14 – 17 July | Wednesday - Friday 10.00 - 20.00                          | Peckham Road  |
| MA Digital Arts, MA Fine Art,                  |              | Saturday 11.00 - 16.00*                                   |               |
| MA Graphic Design, MA Illustration,            |              | *Last admission 30 minutes before close                   |               |
| MA Printmaking, MA Transnational Arts          |              |                                                           |               |
| Save Our Souls –                               | 8 – 11 July  | Private View - Thursday 8 July / Market - Sunday 11 July  |               |
| BA Illustration External Show 2010             |              | Nicholls and Clarke Building,3-10 Shoreditch High Street, |               |
|                                                |              | London, E1 6PG                                            |               |
|                                                |              |                                                           |               |
|                                                |              | Visit the Save Our Souls website which features a gallery |               |
|                                                |              | section, regular news updates and a shop!                 |               |
|                                                |              | For more information:                                     |               |
|                                                |              | E: contact@save-our-souls.co.uk                           |               |