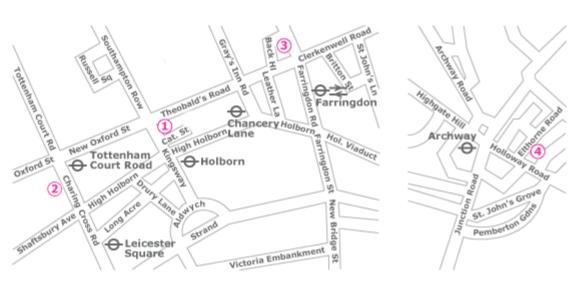

#### 1. Southampton Row

所在地: Southampton, London WC1B 4AP

最寄駅: 地下鉄 Holborn 駅、Tottenham Court Road 駅

# 2. Charing Cross Road

所在地: 107-109 Charing Cross Road, London WC2 0DU

最寄駅: 地下鉄 Leicester Square 駅、Tottenham Court Road 駅

#### 3. Back Hill

所在地: 10 Back Hill, London EC1 5EN

最寄駅: 地下鉄 Chancery Lane 駅、Farringdon 駅