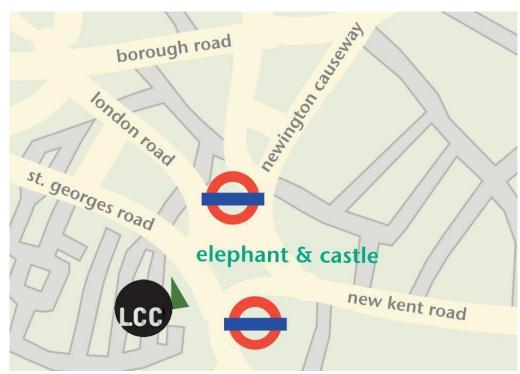

所在地: Peckham Road, London SE5 8UF Wilson Road, London, SE5 8LU.

最寄駅: 地下鉄 [Elephant & Castle]駅からバス[12 /171]で 20 分くらい

| Foundation Diploma in Art and Design           | 00 00 luna   | Tuesday, Friday 10.00, 20.00                              | Doolshow Dood |
|------------------------------------------------|--------------|-----------------------------------------------------------|---------------|
| Foundation Diploma in Art and Design,          | 22 - 26 June | Tuesday - Friday 10.00 - 20.00                            | Peckham Road  |
| BA Ceramics, BA Drawing,                       |              | Saturday 11.00 - 17.00*                                   |               |
| BA Graphic Design, BA Illustration,            |              | *Last admission 30 minutes before close                   |               |
| BA Painting, BA Photography,                   |              |                                                           |               |
| BA Sculpture, BA 3D Design,                    |              |                                                           |               |
| FdA Design Practice,                           |              |                                                           |               |
| FdA Illustration (for Sequence & Interaction). |              |                                                           |               |
| FdA Book Conservation, BA Conservation,        | 22 - 26 June | Tuesday - Friday 10.00 - 20.00                            | Wilson Road   |
| MA Conservation.                               |              | Saturday 11.00 - 17.00*                                   |               |
|                                                |              | *Last admission 30 minutes before close                   |               |
| MA Book Arts, MA Designer Maker,               | 14 – 17 July | Wednesday - Friday 10.00 - 20.00                          | Peckham Road  |
| MA Digital Arts, MA Fine Art,                  |              | Saturday 11.00 - 16.00*                                   |               |
| MA Graphic Design, MA Illustration,            |              | *Last admission 30 minutes before close                   |               |
| MA Printmaking, MA Transnational Arts          |              |                                                           |               |
| Save Our Souls –                               | 8 – 11 July  | Private View - Thursday 8 July / Market - Sunday 11 July  |               |
| BA Illustration External Show 2010             |              | Nicholls and Clarke Building,3-10 Shoreditch High Street, |               |
|                                                |              | London, E1 6PG                                            |               |
|                                                |              |                                                           |               |
|                                                |              | Visit the Save Our Souls website which features a gallery |               |
|                                                |              | section, regular news updates and a shop!                 |               |
|                                                |              | For more information:                                     |               |
|                                                |              | E: contact@save-our-souls.co.uk                           |               |

所在地: Elephant & Castle, London SE1 6SB

最寄駅: 地下鉄 Elephant & Castle 駅

| Foundation Diploma in Art and Design              | Press and private View: Tuesday 18 May 2010, 6-9pm                         |  |
|---------------------------------------------------|----------------------------------------------------------------------------|--|
|                                                   | (by invitation only)                                                       |  |
|                                                   | Exhibition continues until Friday 21 May 2010                              |  |
| BA Book Arts & Design, BA Photography,            | Press and private View: Wednesday 16 June 2010, 6-9pm (by invitation only) |  |
| BA Sound Arts & Design                            | Exhibition continues until Sunday 20 June 2010                             |  |
| FdA Display Design, FdA Floral Design & Event,    | Press and private View: Wednesday 16 June 2010, 6-9pm (by invitation only) |  |
| ABC Dip Flower Design, ABC Dip Photography,       | Exhibition continues until Sunday 20 June 2010                             |  |
| BA & FdA Photojournalism,                         |                                                                            |  |
| ABC Dip Sound Design & Music Technology,          |                                                                            |  |
| BA & FdA Surface Design                           |                                                                            |  |
| ABC Diploma 3D Modelling and Animation,           | Press and private View: Thursday 24 June 2010, 6-9pm (by invitation only)  |  |
| BA, FdA & ABC Dip Animation,                      | Exhibition continues until Thursday 1 July 2010                            |  |
| BA & FdA Design for Graphic Communication,        |                                                                            |  |
| BA Digital Media Design, ABC Digital Origination, |                                                                            |  |
| BA & FdA Games Design,                            |                                                                            |  |
| ABC Dip Graphic Design,                           |                                                                            |  |
| BA Graphic & Media Design,                        |                                                                            |  |
| FdA Media Practice, BA& FdA Interior Design       |                                                                            |  |